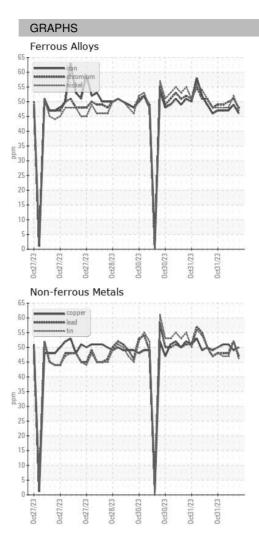

23 | 31 Oct 2023 |
| Machine Age   | HR     | Client Info |            | 0           | 0           | 0           |
| Oil Age       | HR     | Client Info |            | 0           | 0           | 0           |
| Oil Changed   |        | Client Info |            | N/A         | N/A         | N/A         |
| Sample Status |        |             |            |             |             |             |
| SAMPLE IMAGES |        | method      | limit/base | current     | history1    | history2    |
| Color         |        |             |            | no image    | no image    | no image    |
| Bottom        |        |             |            | no image    | no image    | no image    |

# ARCOS-3-S-21/50 Component **Oil** Fluid {not provided} (--- GAL) DIAGNOSIS



## **OIL ANALYSIS REPORT**





Statements of conformity to specifications are based on the simple acceptance decision rule (JCGM 106:2012)