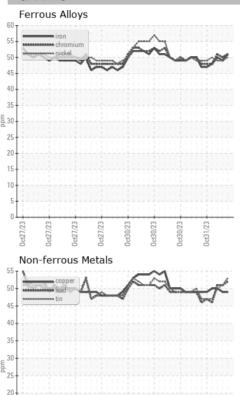

## **GRAPHS**

Certificate L2367

Laboratory Sample No. Lab Number

Unique Number : 16038001 Test Package : TEST

: Q0004KNW

15

: WearCheck USA - 501 Madison Ave., Cary, NC 27513 : 31 Oct 2023 Received

Diagnosed : 31 Oct 2023 Diagnostician : Wes Davis