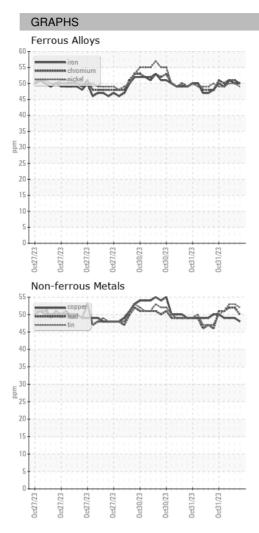

|
| Machine Age        | HR | Client Info |            | 0           | 0           | 0           |
| Oil Age            | HR | Client Info |            | 0           | 0           | 0           |
| Oil Changed        |    | Client Info |            | N/A         | N/A         | N/A         |
| Sample Status      |    |             |            |             |             |             |
| SAMPLE IMAGES      | 3  | method      | limit/base | current     | history1    | history2    |
| Color              |    |             |            | no image    | no image    | no image    |
| Bottom             |    |             |            | no image    | no image    | no image    |

# **ICP** ARCOS-2-S-21/50 Component **Oil** Fluid {not provided} (--- GAL)

DIAGNOSIS



## **OIL ANALYSIS REPORT**





Statements of conformity to specifications are based on the simple acceptance decision rule (JCGM 106:2012)

F: (919)379-4050

Contact/Location: WCLS CARY NC ? - WEACARQA