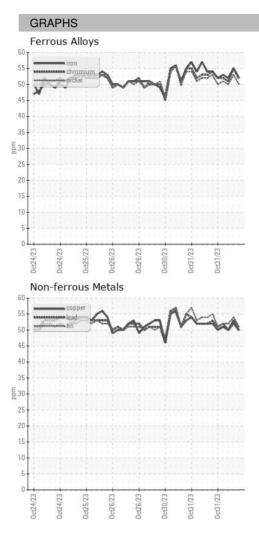

3 |
| Machine Age        | HR | Client Info |            | 0           | 0           | 0           |
| Oil Age            | HR | Client Info |            | 0           | 0           | 0           |
| Oil Changed        |    | Client Info |            | N/A         | N/A         | N/A         |
| Sample Status      |    |             |            |             |             |             |
| SAMPLE IMAGES      |    | method      | limit/base | current     | history1    | history2    |
| Color              |    |             |            | no image    | no image    | no image    |
| Bottom             |    |             |            | no image    | no image    | no image    |

**ICP** ARCOS-1-S-21/50 Component **Oil** Fluid

{not provided} (--- GAL)

DIAGNOSIS



## **OIL ANALYSIS REPORT**





Statements of conformity to specifications are based on the simple acceptance decision rule (JCGM 106:2012)