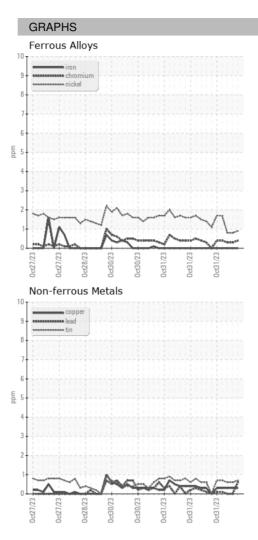

nfo |            | 31 Oct 2023 | 31 Oct 2023 | 31 Oct 2023 |
| Machine Age        | HR     | Client Info |            | 0           | 0           | 0           |
| Oil Age            | HR     | Client Info |            | 0           | 0           | 0           |
| Oil Changed        |        | Client Info |            | N/A         | N/A         | N/A         |
| Sample Status      |        |             |            |             |             |             |
| SAMPLE IMAGES      | method | limit/base  | current    | history1    | history2    |             |
| Color              |        |             |            | no image    | no image    | no image    |
| Bottom             |        |             |            | no image    | no image    | no image    |



### **OIL ANALYSIS REPORT**





Statements of conformity to specifications are based on the simple acceptance decision rule (JCGM 106:2012)