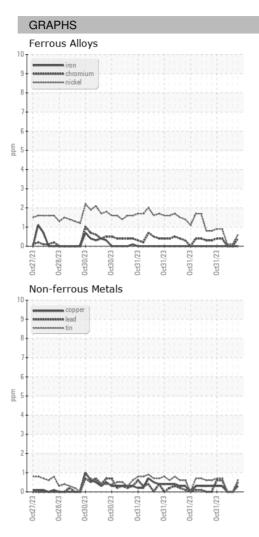

| Sample Date   |        | Client Info |            | 31 Oct 2023 | 31 Oct 2023 | 31 Oct 2023 |
| Machine Age   | HR     | Client Info |            | 0           | 0           | 0           |
| Oil Age       | HR     | Client Info |            | 0           | 0           | 0           |
| Oil Changed   |        | Client Info |            | N/A         | N/A         | N/A         |
| Sample Status |        |             |            |             |             |             |
| SAMPLE IMAGES | \$     | method      | limit/base | current     | history1    | history2    |
| Color         |        |             |            | no image    | no image    | no image    |
| Bottom        |        |             |            | no image    | no image    | no image    |



## **OIL ANALYSIS REPORT**





Statements of conformity to specifications are based on the simple acceptance decision rule (JCGM 106:2012)

Report Id: WEACARQA [WUSCAR] Q0004KOJ (Generated: 10/31/2023 19:11:28) Rev: 1