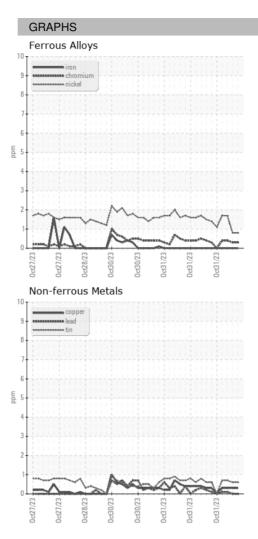

| Sample Date   |        | Client Info |            | 31 Oct 2023 | 31 Oct 2023 | 31 Oct 2023 |
| Machine Age   | HR     | Client Info |            | 0           | 0           | 0           |
| Oil Age       | HR     | Client Info |            | 0           | 0           | 0           |
| Oil Changed   |        | Client Info |            | N/A         | N/A         | N/A         |
| Sample Status |        |             |            |             |             |             |
| SAMPLE IMAGES | \$     | method      | limit/base | current     | history1    | history2    |
| Color         |        |             |            | no image    | no image    | no image    |
| Bottom        |        |             |            | no image    | no image    | no image    |



## **OIL ANALYSIS REPORT**





Statements of conformity to specifications are based on the simple acceptance decision rule (JCGM 106:2012)

Contact/Location: WCLS CARY NC ? - WEACARQA