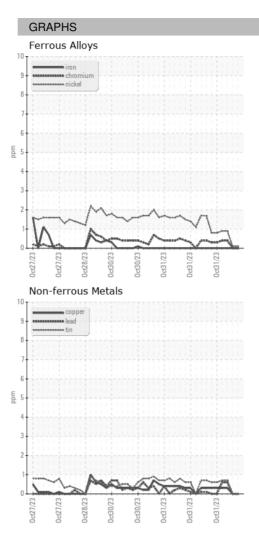

t Info |             | 31 Oct 2023 | 31 Oct 2023 | 31 Oct 2023 |          |
| Machine Age   | HR          | Client Info |             | 0           | 0           | 0        |
| Oil Age HR    |             | Client Info | 0           |             | 0           | 0        |
| Oil Changed   |             | Client Info |             | N/A         | N/A         | N/A      |
| Sample Status |             |             |             |             |             |          |
| SAMPLE IMAGES | method      | limit/base  | current     | history1    | history2    |          |
| Color         |             |             |             | no image    | no image    | no image |
| Bottom        |             |             |             | no image    | no image    | no image |



## **OIL ANALYSIS REPORT**





Statements of conformity to specifications are based on the simple acceptance decision rule (JCGM 106:2012)

F: (919)379-4050

Contact/Location: WCLS CARY NC ? - WEACARQA