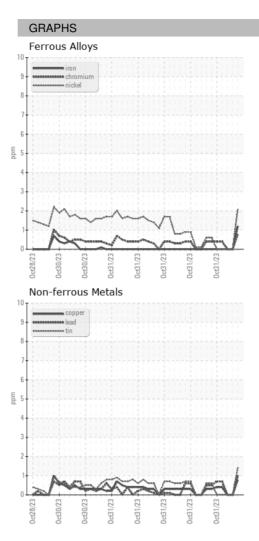

| Sample Date   |        | Client Info |            | 31 Oct 2023 | 31 Oct 2023 | 31 Oct 2023 |
| Machine Age   | HR     | Client Info |            | 0           | 0           | 0           |
| Oil Age       | HR     | Client Info |            | 0           | 0           | 0           |
| Oil Changed   |        | Client Info |            | N/A         | N/A         | N/A         |
| Sample Status |        |             |            |             |             |             |
| SAMPLE IMAGES | \$     | method      | limit/base | current     | history1    | history2    |
| Color         |        |             |            | no image    | no image    | no image    |
| Bottom        |        |             |            | no image    | no image    | no image    |



## **OIL ANALYSIS REPORT**





Statements of conformity to specifications are based on the simple acceptance decision rule (JCGM 106:2012)

F: (919)379-4050

Contact/Location: WCLS CARY NC ? - WEACARQA