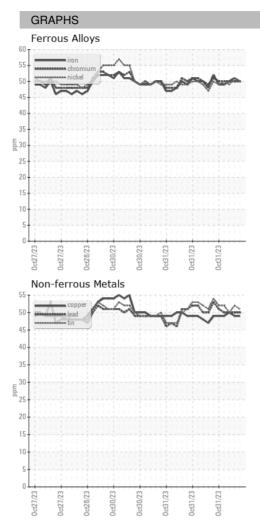

Oct 2023 |
| Machine Age        | HR | Client Info |            | 0           | 0           | 0           |
| Oil Age            | HR | Client Info |            | 0           | 0           | 0           |
| Oil Changed        |    | Client Info |            | N/A         | N/A         | N/A         |
| Sample Status      |    |             |            |             |             |             |
| SAMPLE IMAGES      | 6  | method      | limit/base | current     | history1    | history2    |
| Color              |    |             |            | no image    | no image    | no image    |
| Bottom             |    |             |            | no image    | no image    | no image    |

# ARCOS-2-S-21/50 Component **Oil** Fluid {not provided} (--- GAL) DIAGNOSIS



## **OIL ANALYSIS REPORT**





Statements of conformity to specifications are based on the simple acceptance decision rule (JCGM 106:2012)

Contact/Location: WCLS CARY NC ? - WEACARQA