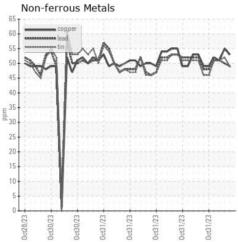

## **GRAPHS**

Certificate L2367

Laboratory Sample No. Lab Number

Unique Number : 16038627 Test Package : TEST

: Q0004KPI

: WearCheck USA - 501 Madison Ave., Cary, NC 27513 : 31 Oct 2023 Received

Diagnosed : 31 Oct 2023 Diagnostician : Wes Davis