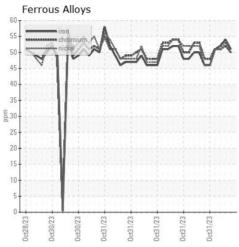

## **GRAPHS**

Certificate L2367

Laboratory Sample No. Lab Number

Unique Number : 16038627 Test Package : TEST

: Q0004KPI

: WearCheck USA - 501 Madison Ave., Cary, NC 27513 : 31 Oct 2023 Received

Diagnosed : 31 Oct 2023 Diagnostician : Wes Davis