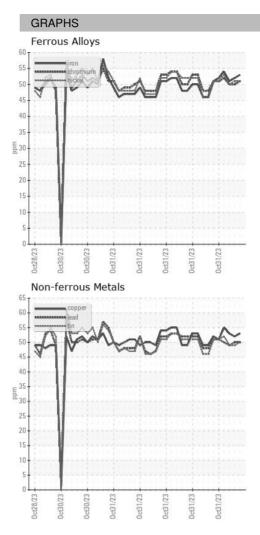

3 |
| Machine Age        | HR | Client Info |            | 0           | 0           | 0           |
| Oil Age            | HR | Client Info |            | 0           | 0           | 0           |
| Oil Changed        |    | Client Info |            | N/A         | N/A         | N/A         |
| Sample Status      |    |             |            |             |             |             |
| SAMPLE IMAGES      |    | method      | limit/base | current     | history1    | history2    |
| Color              |    |             |            | no image    | no image    | no image    |
| Bottom             |    |             |            | no image    | no image    | no image    |

Area ICP ARCOS-3-S-21/50 Component **Oil** Fluid {not provided} (--- GAL)

DIAGNOSIS



## **OIL ANALYSIS REPORT**





Statements of conformity to specifications are based on the simple acceptance decision rule (JCGM 106:2012)

F: (919)379-4050

Contact/Location: WCLS CARY NC ? - WEACARQA