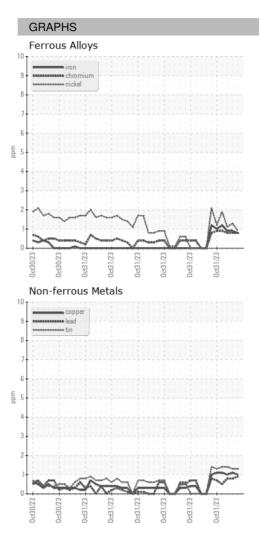

e Date        |    | Client Info |            | 31 Oct 2023 | 31 Oct 2023 | 31 Oct 2023 |
| Machine Age        | HR | Client Info |            | 0           | 0           | 0           |
| Oil Age            | HR | Client Info |            | 0           | 0           | 0           |
| Oil Changed        |    | Client Info |            | N/A         | N/A         | N/A         |
| Sample Status      |    |             |            |             |             |             |
| SAMPLE IMAGES      | 6  | method      | limit/base | current     | history1    | history2    |
| Color              |    |             |            | no image    | no image    | no image    |
| Bottom             |    |             |            | no image    | no image    | no image    |



## **OIL ANALYSIS REPORT**





Statements of conformity to specifications are based on the simple acceptance decision rule (JCGM 106:2012)

Contact/Location: WCLS CARY NC ? - WEACARQA