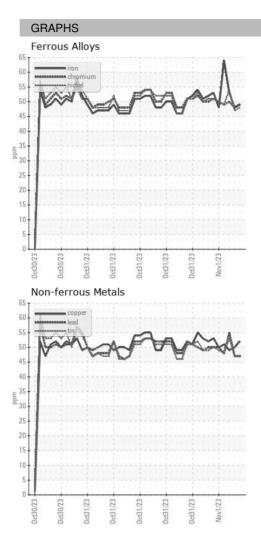

| Machine Age        | HR | Client Info |            | 0           | 0           | 0           |
| Oil Age            | HR | Client Info |            | 0           | 0           | 0           |
| Oil Changed        |    | Client Info |            | N/A         | N/A         | N/A         |
| Sample Status      |    |             |            |             |             |             |
| SAMPLE IMAGES      |    | method      | limit/base | current     | history1    | history2    |
| Color              |    |             |            | no image    | no image    | no image    |
| Bottom             |    |             |            | no image    | no image    | no image    |

# Area ICP ARCOS-3-S-21/50 Component **Oil** Fluid

{not provided} (--- GAL)

DIAGNOSIS



## **OIL ANALYSIS REPORT**





Statements of conformity to specifications are based on the simple acceptance decision rule (JCGM 106:2012)