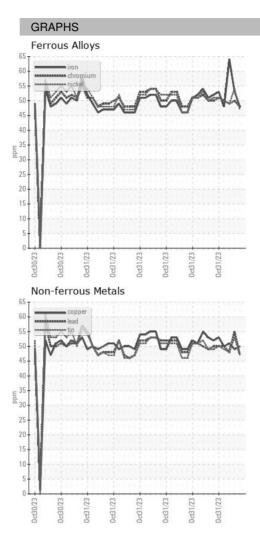

| Machine Age        | HR | Client Info |            | 0           | 0           | 0           |
| Oil Age            | HR | Client Info |            | 0           | 0           | 0           |
| Oil Changed        |    | Client Info |            | N/A         | N/A         | N/A         |
| Sample Status      |    |             |            |             |             |             |
| SAMPLE IMAGES      |    | method      | limit/base | current     | history1    | history2    |
| Color              |    |             |            | no image    | no image    | no image    |
| Bottom             |    |             |            | no image    | no image    | no image    |

# Area ICP ARCOS-3-S-21/50 Component **Oil** Fluid

{not provided} (--- GAL)

DIAGNOSIS



## **OIL ANALYSIS REPORT**





Report Id: WEACARQA [WUSCAR] Q0004KQ1 (Generated: 11/01/2023 10:13:18) Rev: 1

Contact/Location: WCLS CARY NC ? - WEACARQA