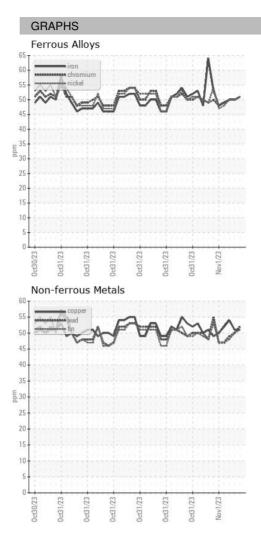

| Machine Age        | HR | Client Info |            | 0           | 0           | 0           |
| Oil Age            | HR | Client Info |            | 0           | 0           | 0           |
| Oil Changed        |    | Client Info |            | N/A         | N/A         | N/A         |
| Sample Status      |    |             |            |             |             |             |
| SAMPLE IMAGES      |    | method      | limit/base | current     | history1    | history2    |
| Color              |    |             |            | no image    | no image    | no image    |
| Bottom             |    |             |            | no image    | no image    | no image    |

# Area ICP ARCOS-3-S-21/50 Component **Oil** Fluid

{not provided} (--- GAL)

DIAGNOSIS



## **OIL ANALYSIS REPORT**





\_\_\_\_ Statements of conformity to specifications are based on the simple acceptance decision rule (JCGM 106:2012)

F: (919)379-4050

Contact/Location: WCLS CARY NC ? - WEACARQA