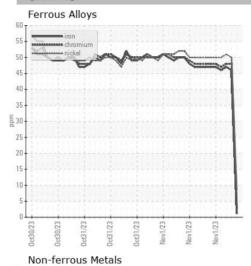

## **GRAPHS**

Certificate L2367

Laboratory Sample No. Lab Number

: Q0004KRI Unique Number : 16038919 Test Package : TEST

: WearCheck USA - 501 Madison Ave., Cary, NC 27513 : 01 Nov 2023 Received : 01 Nov 2023