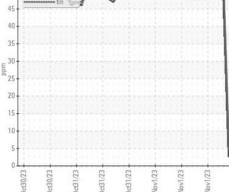

## **GRAPHS**

Certificate L2367

Laboratory Sample No. Lab Number

: Q0004KRI Unique Number : 16038919 Test Package : TEST

: WearCheck USA - 501 Madison Ave., Cary, NC 27513 : 01 Nov 2023 Received : 01 Nov 2023