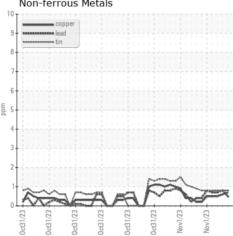

## **GRAPHS**

Certificate L2367

Laboratory

Sample No. Lab Number

: Q0004KRU Unique Number : 16038942 Test Package : TEST

: WearCheck USA - 501 Madison Ave., Cary, NC 27513 : 01 Nov 2023 Received

Diagnosed : 01 Nov 2023 Diagnostician : Wes Davis