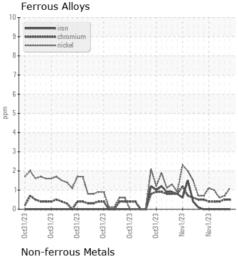

## **GRAPHS**

Certificate L2367

Laboratory

Sample No. Lab Number

: Q0004KRU Unique Number : 16038942 Test Package : TEST

: WearCheck USA - 501 Madison Ave., Cary, NC 27513 : 01 Nov 2023 Received

Diagnosed : 01 Nov 2023 Diagnostician : Wes Davis