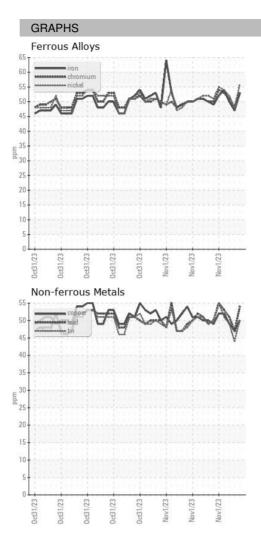

Nov 2023 |
| Machine Age        | HR | Client Info |            | 0           | 0           | 0           |
| Oil Age            | HR | Client Info |            | 0           | 0           | 0           |
| Oil Changed        |    | Client Info |            | N/A         | N/A         | N/A         |
| Sample Status      |    |             |            |             |             |             |
| SAMPLE IMAGES      |    | method      | limit/base | current     | history1    | history2    |
| Color              |    |             |            | no image    | no image    | no image    |
| Bottom             |    |             |            | no image    | no image    | no image    |

# Component **Oil** Fluid {not provided} (--- GAL) DIAGNOSIS

ARCOS-3-S-21/50



## **OIL ANALYSIS REPORT**





Statements of conformity to specifications are based on the simple acceptance decision rule (JCGM 106:2012)

F: (919)379-4050

Contact/Location: WCLS CARY NC ? - WEACARQA