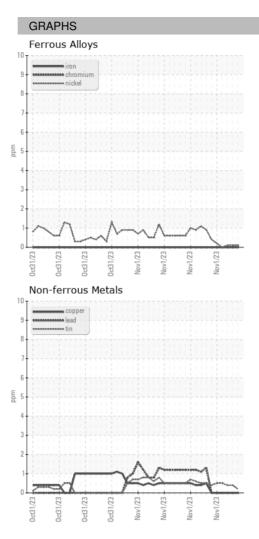

#### 0ct2023 0ct2023 +2022 0ct202

| SAMPLE INFORMATION |    | method      | limit/base | current     | history1    | history2    |
|--------------------|----|-------------|------------|-------------|-------------|-------------|
| Sample Date        |    | Client Info |            | 01 Nov 2023 | 01 Nov 2023 | 01 Nov 2023 |
| Machine Age        | HR | Client Info |            | 0           | 0           | 0           |
| Oil Age            | HR | Client Info |            | 0           | 0           | 0           |
| Oil Changed        |    | Client Info |            | N/A         | N/A         | N/A         |
| Sample Status      |    |             |            |             |             |             |
| SAMPLE IMAGES      |    | method      | limit/base | current     | history1    | history2    |
| Color              |    |             |            | no image    | no image    | no image    |
| Bottom             |    |             |            | no image    | no image    | no image    |