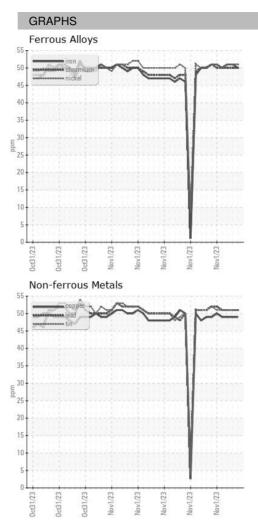

| Machine Age        | HR | Client Info |            | 0           | 0           | 0           |
| Oil Age            | HR | Client Info |            | 0           | 0           | 0           |
| Oil Changed        |    | Client Info |            | N/A         | N/A         | N/A         |
| Sample Status      |    |             |            |             |             |             |
| SAMPLE IMAGES      |    | method      | limit/base | current     | history1    | history2    |
| Color              |    |             |            | no image    | no image    | no image    |
| Bottom             |    |             |            | no image    | no image    | no image    |

# ARCOS-2-S-21/50 Component **Oil** Fluid {not provided} (--- GAL)

DIAGNOSIS

Area ICP



## **OIL ANALYSIS REPORT**





Statements of conformity to specifications are based on the simple acceptance decision rule (JCGM 106:2012)

Contact/Location: WCLS CARY NC ? - WEACARQA