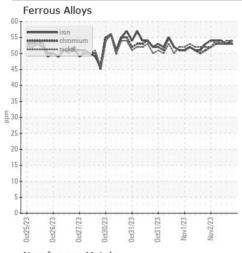

## **GRAPHS**

Certificate L2367

Laboratory Sample No. Lab Number

: Q0004KTL Unique Number : 16039138

: WearCheck USA - 501 Madison Ave., Cary, NC 27513 Received : 02 Nov 2023

Diagnosed : 02 Nov 2023 Diagnostician : Wes Davis