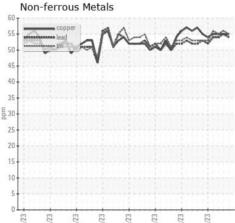

## **GRAPHS**

Certificate L2367

Laboratory Sample No. Lab Number

: Q0004KTL Unique Number : 16039138

: WearCheck USA - 501 Madison Ave., Cary, NC 27513 Received : 02 Nov 2023

Diagnosed : 02 Nov 2023 Diagnostician : Wes Davis