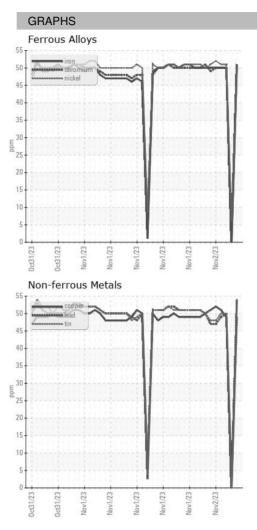

### Sample Rating Trend

## -2022 0-2022 Nov2022 Nov2022 Nov2022 Nov2022 Nov2022

| SAMPLE INFORMATION |    | method      | limit/base | current     | history1    | history2    |
|--------------------|----|-------------|------------|-------------|-------------|-------------|
| Sample Date        |    | Client Info |            | 02 Nov 2023 | 02 Nov 2023 | 02 Nov 2023 |
| Machine Age        | HR | Client Info |            | 0           | 0           | 0           |
| Oil Age            | HR | Client Info |            | 0           | 0           | 0           |
| Oil Changed        |    | Client Info |            | N/A         | N/A         | N/A         |
| Sample Status      |    |             |            |             |             |             |
| SAMPLE IMAGES      |    | method      | limit/base | current     | history1    | history2    |
| Color              |    |             |            | no image    | no image    | no image    |
| Bottom             |    |             |            | no image    | no image    | no image    |