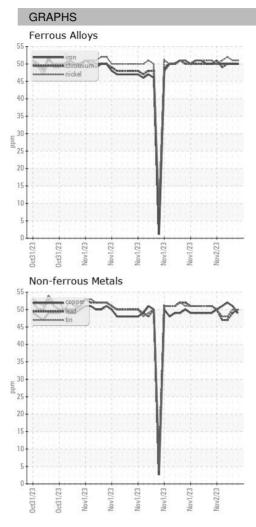

### Sample Rating Trend

## -2022 0-2022 Nov2022 Nov2022 Nov2022 Nov2022 Nov2022

| SAMPLE INFORMATION |    | method      | limit/base | current     | history1    | history2    |
|--------------------|----|-------------|------------|-------------|-------------|-------------|
| Sample Date        |    | Client Info |            | 02 Nov 2023 | 01 Nov 2023 | 01 Nov 2023 |
| Machine Age        | HR | Client Info |            | 0           | 0           | 0           |
| Oil Age            | HR | Client Info |            | 0           | 0           | 0           |
| Oil Changed        |    | Client Info |            | N/A         | N/A         | N/A         |
| Sample Status      |    |             |            |             |             |             |
| SAMPLE IMAGES      |    | method      | limit/base | current     | history1    | history2    |
| Color              |    |             |            | no image    | no image    | no image    |
| Bottom             |    |             |            | no image    | no image    | no image    |