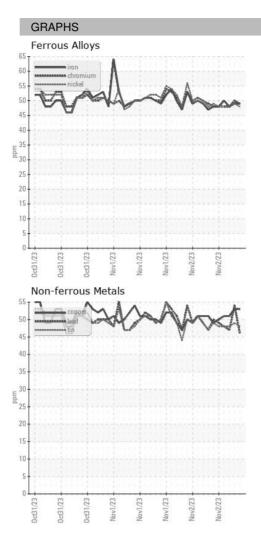

3 |
| Machine Age        | HR | Client Info |            | 0           | 0           | 0           |
| Oil Age            | HR | Client Info |            | 0           | 0           | 0           |
| Oil Changed        |    | Client Info |            | N/A         | N/A         | N/A         |
| Sample Status      |    |             |            |             |             |             |
| SAMPLE IMAGES      |    | method      | limit/base | current     | history1    | history2    |
| Color              |    |             |            | no image    | no image    | no image    |
| Bottom             |    |             |            | no image    | no image    | no image    |

Area ICP ARCOS-3-S-21/50 Component **Oil** Fluid {not provided} (--- GAL)

DIAGNOSIS



## **OIL ANALYSIS REPORT**





Statements of conformity to specifications are based on the simple acceptance decision rule (JCGM 106:2012)