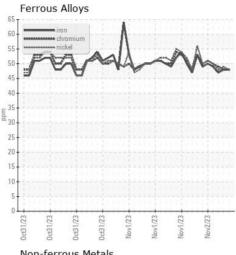

## **GRAPHS**

Certificate L2367

Laboratory Sample No. Lab Number

: Q0004KU2 Unique Number : 16039160 Test Package : TEST

: WearCheck USA - 501 Madison Ave., Cary, NC 27513 : 02 Nov 2023 Received

Diagnosed : 02 Nov 2023 Diagnostician : Wes Davis