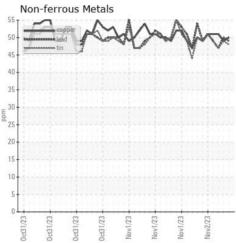

## **GRAPHS**

Certificate L2367

Laboratory Sample No. Lab Number

: Q0004KU2 Unique Number : 16039160 Test Package : TEST

: WearCheck USA - 501 Madison Ave., Cary, NC 27513 : 02 Nov 2023 Received

Diagnosed : 02 Nov 2023 Diagnostician : Wes Davis