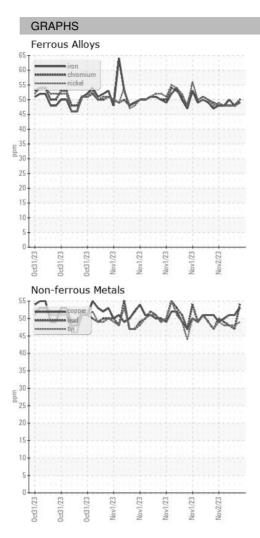

Area ICP ARCOS-3-S-21/50 Component **Oil** Fluid {not provided} (--- GAL)

DIAGNOSIS