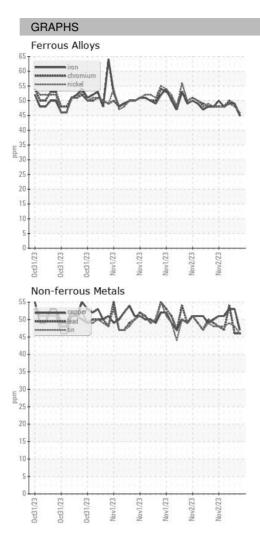

### Sample Rating Trend

## 2023 0ct2023 0ct2023 Nov2023 Nov2023 Nov2023 Nov2023 Nov2023

| SAMPLE INFORMATION |    | method      | limit/base | current     | history1    | history2    |
|--------------------|----|-------------|------------|-------------|-------------|-------------|
| Sample Date        |    | Client Info |            | 02 Nov 2023 | 02 Nov 2023 | 02 Nov 2023 |
| Machine Age        | HR | Client Info |            | 0           | 0           | 0           |
| Oil Age            | HR | Client Info |            | 0           | 0           | 0           |
| Oil Changed        |    | Client Info |            | N/A         | N/A         | N/A         |
| Sample Status      |    |             |            |             |             |             |
| SAMPLE IMAGES      |    | method      | limit/base | current     | history1    | history2    |
| Color              |    |             |            | no image    | no image    | no image    |
| Bottom             |    |             |            | no image    | no image    | no image    |