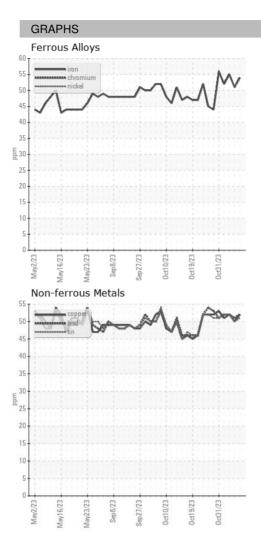

#### May2023 May2023 w2023 Sep 202

| SAMPLE INFORM | <b>IATION</b> | method      | limit/base | current     | history1    | history2    |
|---------------|---------------|-------------|------------|-------------|-------------|-------------|
| Sample Date   |               | Client Info |            | 02 Nov 2023 | 02 Nov 2023 | 02 Nov 2023 |
| Machine Age   | HR            | Client Info |            | 0           | 0           | 0           |
| Oil Age       | HR            | Client Info |            | 0           | 0           | 0           |
| Oil Changed   |               | Client Info |            | N/A         | N/A         | N/A         |
| Sample Status |               |             |            |             |             |             |
| SAMPLE IMAGES | \$            | method      | limit/base | current     | history1    | history2    |
| Color         |               |             |            | no image    | no image    | no image    |
| Bottom        |               |             |            | no image    | no image    | no image    |