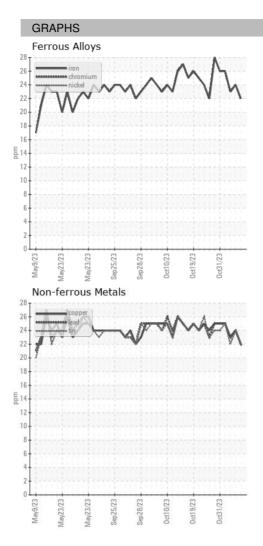

#### Sample Rating Trend

# Area ICP ARCOS-2-STD Mid Component **Oil** Fluid {not provided} (--- GAL)