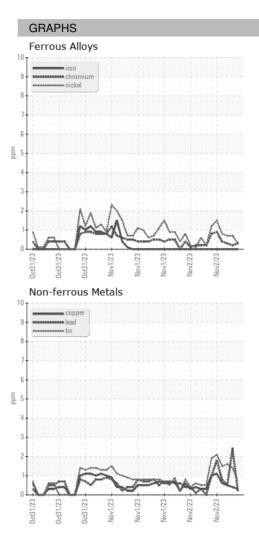

e Date        |    | Client Info |            | 02 Nov 2023 | 02 Nov 2023 | 02 Nov 2023 |
| Machine Age        | HR | Client Info |            | 0           | 0           | 0           |
| Oil Age            | HR | Client Info |            | 0           | 0           | 0           |
| Oil Changed        |    | Client Info |            | N/A         | N/A         | N/A         |
| Sample Status      |    |             |            |             |             |             |
| SAMPLE IMAGES      |    | method      | limit/base | current     | history1    | history2    |
| Color              |    |             |            | no image    | no image    | no image    |
| Bottom             |    |             |            | no image    | no image    | no image    |



## **OIL ANALYSIS REPORT**





Statements of conformity to specifications are based on the simple acceptance decision rule (JCGM 106:2012)

F: (919)379-4050