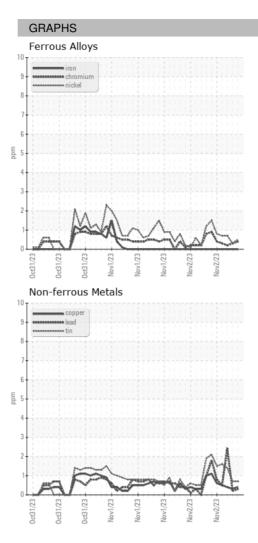

| Sample Date   |        | Client Info |            | 02 Nov 2023 | 02 Nov 2023 | 02 Nov 2023 |
| Machine Age   | HR     | Client Info |            | 0           | 0           | 0           |
| Oil Age       | HR     | Client Info |            | 0           | 0           | 0           |
| Oil Changed   |        | Client Info |            | N/A         | N/A         | N/A         |
| Sample Status |        |             |            |             |             |             |
| SAMPLE IMAGES | ;      | method      | limit/base | current     | history1    | history2    |
| Color         |        |             |            | no image    | no image    | no image    |
| Bottom        |        |             |            | no image    | no image    | no image    |



## **OIL ANALYSIS REPORT**





Statements of conformity to specifications are based on the simple acceptance decision rule (JCGM 106:2012)