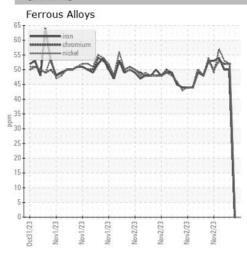

## **GRAPHS**

Certificate L2367

Laboratory Sample No. Lab Number

: Q0004KV3 Unique Number : 16039349 Test Package : TEST

: WearCheck USA - 501 Madison Ave., Cary, NC 27513 : 02 Nov 2023 Received

Diagnosed : 02 Nov 2023 Diagnostician : Wes Davis