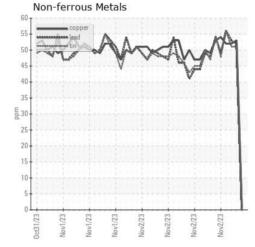

## **GRAPHS**

Certificate L2367

Laboratory Sample No. Lab Number

: Q0004KV3 Unique Number : 16039349 Test Package : TEST

: WearCheck USA - 501 Madison Ave., Cary, NC 27513 : 02 Nov 2023 Received

Diagnosed : 02 Nov 2023 Diagnostician : Wes Davis