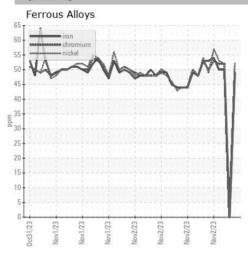

## **GRAPHS**

Certificate L2367

Laboratory Sample No. Lab Number

: Q0004KV4 Unique Number : 16039350 Test Package : TEST

: WearCheck USA - 501 Madison Ave., Cary, NC 27513 : 02 Nov 2023 Received

Diagnosed : 02 Nov 2023 Diagnostician : Wes Davis