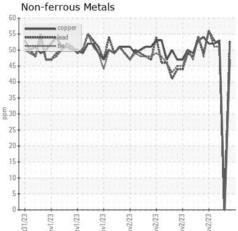

## **GRAPHS**

Certificate L2367

Laboratory Sample No. Lab Number

: Q0004KV4 Unique Number : 16039350 Test Package : TEST

: WearCheck USA - 501 Madison Ave., Cary, NC 27513 : 02 Nov 2023 Received

Diagnosed : 02 Nov 2023 Diagnostician : Wes Davis