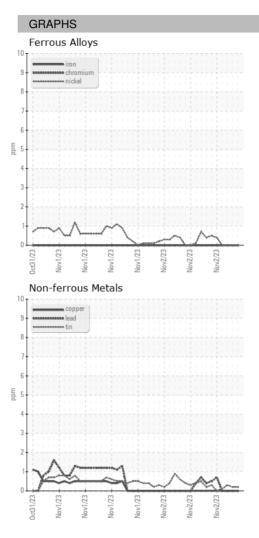

t Info |             | 02 Nov 2023 | 02 Nov 2023 | 02 Nov 2023 |          |
| Machine Age   | HR          | Client Info |             | 0           | 0           | 0        |
| Oil Age       | HR          | Client Info |             | 0           | 0           | 0        |
| Oil Changed   |             | Client Info |             | N/A         | N/A         | N/A      |
| Sample Status |             |             |             |             |             |          |
| SAMPLE IMAGES | method      | limit/base  | current     | history1    | history2    |          |
| Color         |             |             |             | no image    | no image    | no image |
| Bottom        |             |             |             | no image    | no image    | no image |



## **OIL ANALYSIS REPORT**





Statements of conformity to specifications are based on the simple acceptance decision rule (JCGM 106:2012)

Contact/Location: WCLS CARY NC ? - WEACARQA