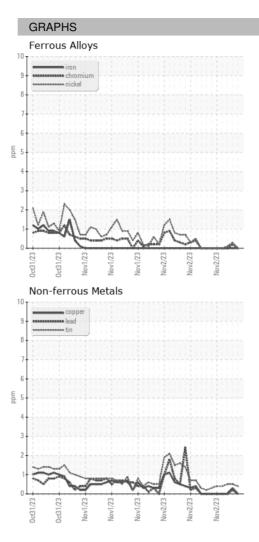

e Date        |    | Client Info |            | 02 Nov 2023 | 02 Nov 2023 | 02 Nov 2023 |
| Machine Age        | HR | Client Info |            | 0           | 0           | 0           |
| Oil Age            | HR | Client Info |            | 0           | 0           | 0           |
| Oil Changed        |    | Client Info |            | N/A         | N/A         | N/A         |
| Sample Status      |    |             |            |             |             |             |
| SAMPLE IMAGES      |    | method      | limit/base | current     | history1    | history2    |
| Color              |    |             |            | no image    | no image    | no image    |
| Bottom             |    |             |            | no image    | no image    | no image    |



## **OIL ANALYSIS REPORT**





Statements of conformity to specifications are based on the simple acceptance decision rule (JCGM 106:2012)