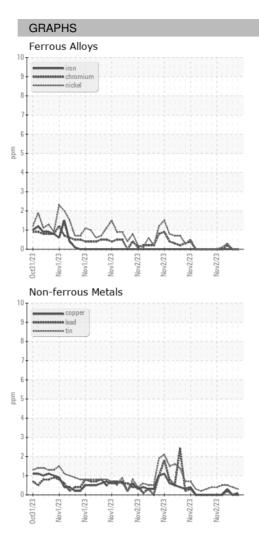

| Sample Date   |        | Client Info |            | 02 Nov 2023 | 02 Nov 2023 | 02 Nov 2023 |
| Machine Age   | HR     | Client Info |            | 0           | 0           | 0           |
| Oil Age       | HR     | Client Info |            | 0           | 0           | 0           |
| Oil Changed   |        | Client Info |            | N/A         | N/A         | N/A         |
| Sample Status |        |             |            |             |             |             |
| SAMPLE IMAGES | ;      | method      | limit/base | current     | history1    | history2    |
| Color         |        |             |            | no image    | no image    | no image    |
| Bottom        |        |             |            | no image    | no image    | no image    |



## **OIL ANALYSIS REPORT**





Contact/Location: WCLS CARY NC ? - WEACARQA