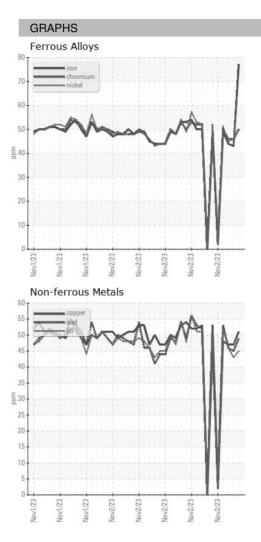

2023 |
| Machine Age        | HR | Client Info |            | 0           | 0           | 0           |
| Oil Age            | HR | Client Info |            | 0           | 0           | 0           |
| Oil Changed        |    | Client Info |            | N/A         | N/A         | N/A         |
| Sample Status      |    |             |            |             |             |             |
| SAMPLE IMAGES      | 6  | method      | limit/base | current     | history1    | history2    |
| Color              |    |             |            | no image    | no image    | no image    |
| Bottom             |    |             |            | no image    | no image    | no image    |

## Report Id: WEACARQA [WUSCAR] Q0004KVK (Generated: 11/02/2023 21:05:24) Rev: 1



## **OIL ANALYSIS REPORT**





Statements of conformity to specifications are based on the simple acceptance decision rule (JCGM 106:2012)

Contact/Location: WCLS CARY NC ? - WEACARQA