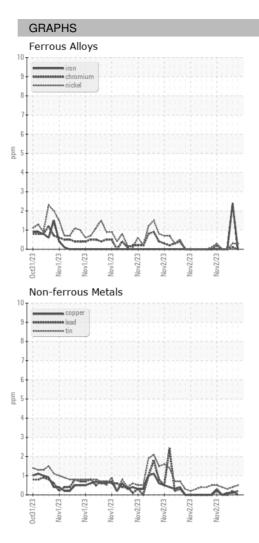

| Sample Date   |        | Client Info |            | 02 Nov 2023 | 02 Nov 2023 | 02 Nov 2023 |
| Machine Age   | HR     | Client Info |            | 0           | 0           | 0           |
| Oil Age       | HR     | Client Info |            | 0           | 0           | 0           |
| Oil Changed   |        | Client Info |            | N/A         | N/A         | N/A         |
| Sample Status |        |             |            |             |             |             |
| SAMPLE IMAGES | \$     | method      | limit/base | current     | history1    | history2    |
| Color         |        |             |            | no image    | no image    | no image    |
| Bottom        |        |             |            | no image    | no image    | no image    |



## **OIL ANALYSIS REPORT**





Statements of conformity to specifications are based on the simple acceptance decision rule (JCGM 106:2012)

Contact/Location: WCLS CARY NC ? - WEACARQA