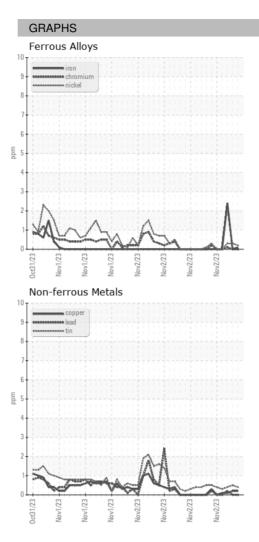

e Date        |    | Client Info |            | 02 Nov 2023 | 02 Nov 2023 | 02 Nov 2023 |
| Machine Age        | HR | Client Info |            | 0           | 0           | 0           |
| Oil Age            | HR | Client Info |            | 0           | 0           | 0           |
| Oil Changed        |    | Client Info |            | N/A         | N/A         | N/A         |
| Sample Status      |    |             |            |             |             |             |
| SAMPLE IMAGES      |    | method      | limit/base | current     | history1    | history2    |
| Color              |    |             |            | no image    | no image    | no image    |
| Bottom             |    |             |            | no image    | no image    | no image    |



## **OIL ANALYSIS REPORT**





Statements of conformity to specifications are based on the simple acceptance decision rule (JCGM 106:2012)