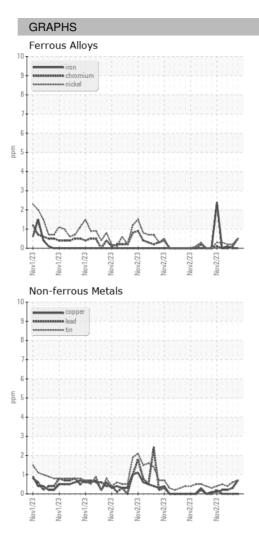

| Sample Date   |        | Client Info |            | 02 Nov 2023 | 02 Nov 2023 | 02 Nov 2023 |
| Machine Age   | HR     | Client Info |            | 0           | 0           | 0           |
| Oil Age       | HR     | Client Info |            | 0           | 0           | 0           |
| Oil Changed   |        | Client Info |            | N/A         | N/A         | N/A         |
| Sample Status |        |             |            |             |             |             |
| SAMPLE IMAGES | \$     | method      | limit/base | current     | history1    | history2    |
| Color         |        |             |            | no image    | no image    | no image    |
| Bottom        |        |             |            | no image    | no image    | no image    |



## **OIL ANALYSIS REPORT**





Statements of conformity to specifications are based on the simple acceptance decision rule (JCGM 106:2012)

Page 2 of 2