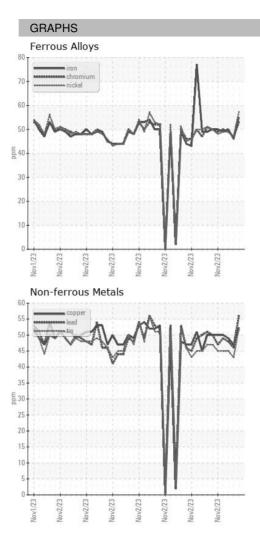

e Date        |    | Client Info |            | 02 Nov 2023 | 02 Nov 2023 | 02 Nov 2023 |
| Machine Age        | HR | Client Info |            | 0           | 0           | 0           |
| Oil Age            | HR | Client Info |            | 0           | 0           | 0           |
| Oil Changed        |    | Client Info |            | N/A         | N/A         | N/A         |
| Sample Status      |    |             |            |             |             |             |
| SAMPLE IMAGES      |    | method      | limit/base | current     | history1    | history2    |
| Color              |    |             |            | no image    | no image    | no image    |
| Bottom             |    |             |            | no image    | no image    | no image    |



## **OIL ANALYSIS REPORT**





Statements of conformity to specifications are based on the simple acceptance decision rule (JCGM 106:2012)

Contact/Location: WCLS CARY NC ? - WEACARQA