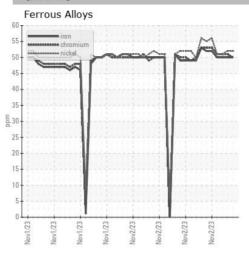

## **GRAPHS**

Certificate L2367

Laboratory Sample No. Lab Number

: Q0004KW7 Unique Number : 16039400 Test Package : TEST

: 02 Nov 2023 Received Diagnosed : 02 Nov 2023 Diagnostician : Wes Davis

: WearCheck USA - 501 Madison Ave., Cary, NC 27513