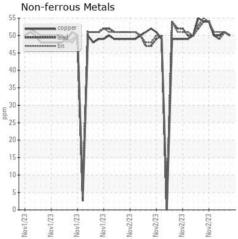

## **GRAPHS**

Certificate L2367

Laboratory Sample No. Lab Number

: Q0004KW7 Unique Number : 16039400 Test Package : TEST

: 02 Nov 2023 Received Diagnosed : 02 Nov 2023 Diagnostician : Wes Davis

: WearCheck USA - 501 Madison Ave., Cary, NC 27513