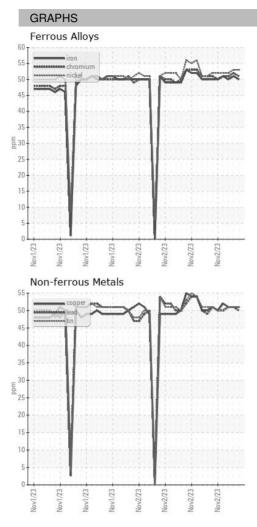

Area ICP ARCOS-2-S-21/50 Component **Oil** Fluid {not provided} (--- GAL)

DIAGNOSIS