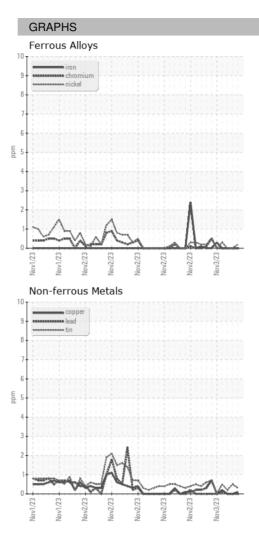

e Date        |    | Client Info |            | 02 Nov 2023 | 02 Nov 2023 | 02 Nov 2023 |
| Machine Age        | HR | Client Info |            | 0           | 0           | 0           |
| Oil Age            | HR | Client Info |            | 0           | 0           | 0           |
| Oil Changed        |    | Client Info |            | N/A         | N/A         | N/A         |
| Sample Status      |    |             |            |             |             |             |
| SAMPLE IMAGES      |    | method      | limit/base | current     | history1    | history2    |
| Color              |    |             |            | no image    | no image    | no image    |
| Bottom             |    |             |            | no image    | no image    | no image    |



## **OIL ANALYSIS REPORT**