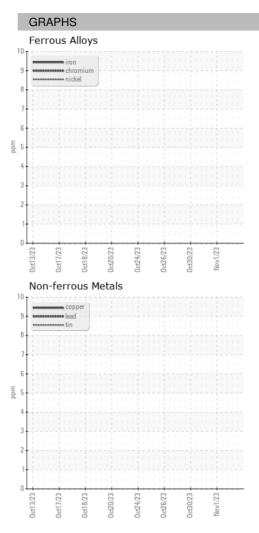

### Sample Rating Trend

## 2023 De2/023 De2/023 De2/023 De2/023 De2/023 De2/023 Nov/023

| SAMPLE INFORMATION |    | method      | limit/base | current     | history1    | history2    |
|--------------------|----|-------------|------------|-------------|-------------|-------------|
| Sample Date        |    | Client Info |            | 02 Nov 2023 | 02 Nov 2023 | 02 Nov 2023 |
| Machine Age        | HR | Client Info |            | 0           | 0           | 0           |
| Oil Age            | HR | Client Info |            | 0           | 0           | 0           |
| Oil Changed        |    | Client Info |            | N/A         | N/A         | N/A         |
| Sample Status      |    |             |            |             |             |             |
| SAMPLE IMAGES      |    | method      | limit/base | current     | history1    | history2    |
| Color              |    |             |            | no image    | no image    | no image    |
| Bottom             |    |             |            | no image    | no image    | no image    |