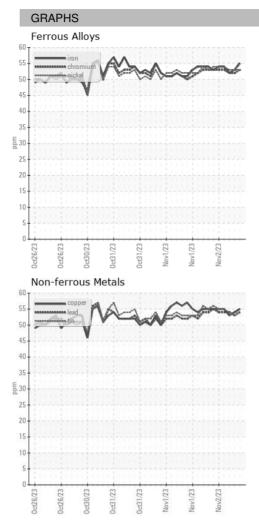

### Sample Rating Trend

## 2022 0-2022 0-2022 0-2022 0-2022 Nov002 Nov002 Nov002

| SAMPLE INFORMATION |    | method      | limit/base | current     | history1    | history2    |
|--------------------|----|-------------|------------|-------------|-------------|-------------|
| Sample Date        |    | Client Info |            | 03 Nov 2023 | 03 Nov 2023 | 03 Nov 2023 |
| Machine Age        | HR | Client Info |            | 0           | 0           | 0           |
| Oil Age            | HR | Client Info |            | 0           | 0           | 0           |
| Oil Changed        |    | Client Info |            | N/A         | N/A         | N/A         |
| Sample Status      |    |             |            |             |             |             |
| SAMPLE IMAGES      | \$ | method      | limit/base | current     | history1    | history2    |
| Color              |    |             |            | no image    | no image    | no image    |
| Bottom             |    |             |            | no image    | no image    | no image    |