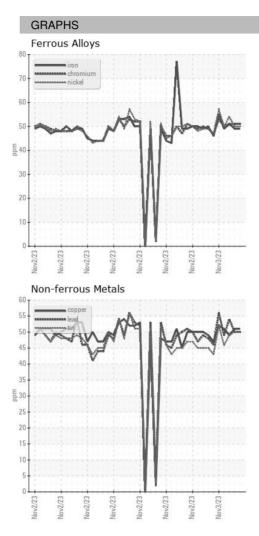

e Date        |    | Client Info |            | 03 Nov 2023 | 03 Nov 2023 | 02 Nov 2023 |
| Machine Age        | HR | Client Info |            | 0           | 0           | 0           |
| Oil Age            | HR | Client Info |            | 0           | 0           | 0           |
| Oil Changed        |    | Client Info |            | N/A         | N/A         | N/A         |
| Sample Status      |    |             |            |             |             |             |
| SAMPLE IMAGES      | 3  | method      | limit/base | current     | history1    | history2    |
| Color              |    |             |            | no image    | no image    | no image    |
| Bottom             |    |             |            | no image    | no image    | no image    |



## **OIL ANALYSIS REPORT**





Statements of conformity to specifications are based on the simple acceptance decision rule (JCGM 106:2012)

Contact/Location: WCLS CARY NC ? - WEACARQA