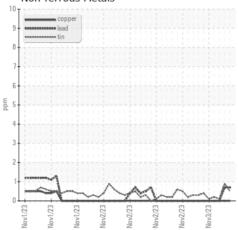

## Non-ferrous Metals

Certificate L2367

Laboratory Sample No. Lab Number

: Q0004KXM Unique Number : 16039638 Test Package : TEST

: WearCheck USA - 501 Madison Ave., Cary, NC 27513 : 06 Nov 2023 Received

Diagnosed : 06 Nov 2023 Diagnostician : Wes Davis