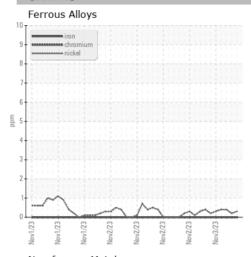

## Non-ferrous Metals

Certificate L2367

Laboratory Sample No. Lab Number

: Q0004KXM Unique Number : 16039638 Test Package : TEST

: WearCheck USA - 501 Madison Ave., Cary, NC 27513 : 06 Nov 2023 Received

Diagnosed : 06 Nov 2023 Diagnostician : Wes Davis