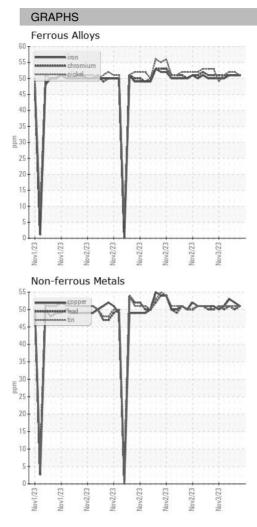

2023 | 03 Nov 2023 | 03 Nov 2023 |
| Machine Age        | HR | Client Info |            | 0           | 0           | 0           |
| Oil Age            | HR | Client Info |            | 0           | 0           | 0           |
| Oil Changed        |    | Client Info |            | N/A         | N/A         | N/A         |
| Sample Status      |    |             |            |             |             |             |
| SAMPLE IMAGES      | \$ | method      | limit/base | current     | history1    | history2    |
| Color              |    |             |            | no image    | no image    | no image    |
| Bottom             |    |             |            | no image    | no image    | no image    |

# {not provided} (--- GAL) DIAGNOSIS

ARCOS-2-S-21/50



## **OIL ANALYSIS REPORT**





Report Id: WEACARQA [WUSCAR] Q0004KXR (Generated: 11/06/2023 07:43:20) Rev: 1

Contact/Location: WCLS CARY NC ? - WEACARQA